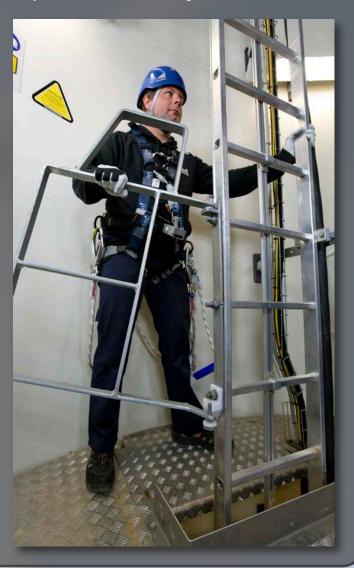

# INSTALLATION OF AVANTI LADDER AND RAIL

# **INSTALLATION OF AVANTI LADDER AND RAIL - 3 HOURS**

Target group: Technicians installing AVANTI safety ladders and rail.

**Objective:** The participants will be introduced to the working regulations. They will be trained in the safety usage of the Avanti safety ladder. Furthermore the participants will learn to install ladder, rail and perform final checks after installation and daily checks before ascending.

#### Content:

- Introduction
- Working regulations at heights
- Fall arrest equipment
- Practical fall arrest
- Ladder and rail
- Assembling and fitting
- Final check after installation and daily check
- Summarize and ending