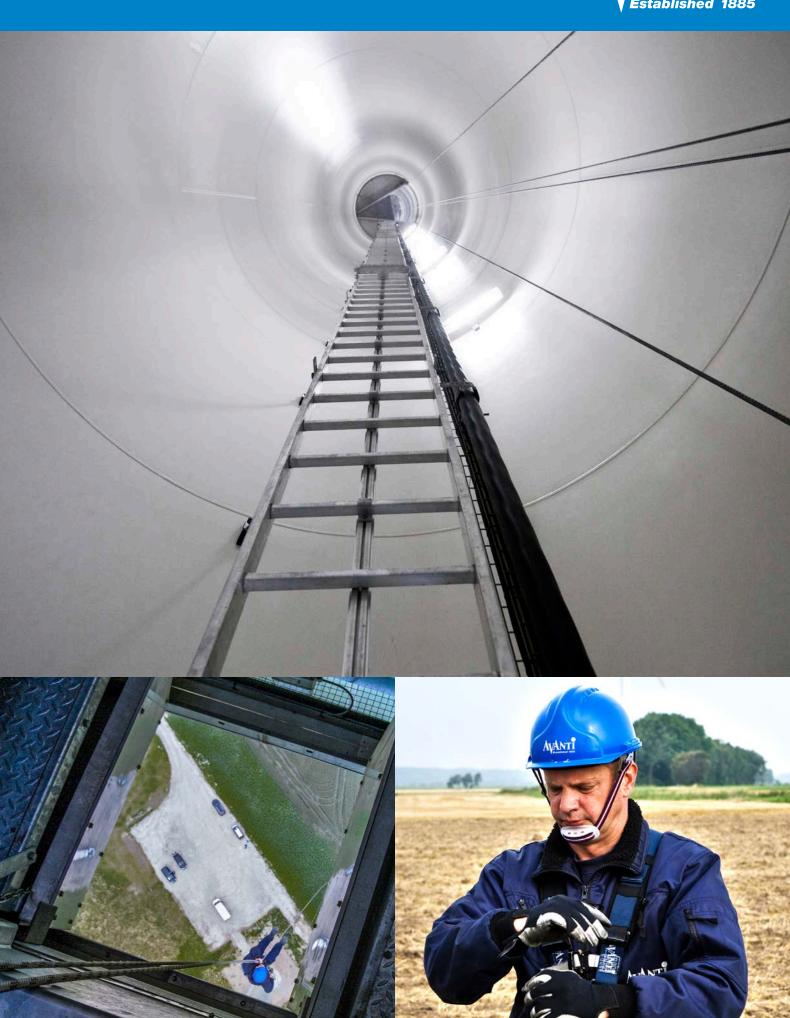

# INSTALLATION OF AVANTI LADDER AND RAIL

# **INSTALLATION OF AVANTI LADDER AND RAIL - 3 HOURS**

Target group: Technicians installing AVANTI safety ladders and rail.

**Objective:** The participants will be introduced to the working regulations. They will be trained in the safety usage of the Avanti safety ladder. Furthermore the participants will learn to install ladder, rail and perform final checks after installation and daily checks before ascending.

#### Content:

- Introduction
- Working regulations at heights
- Fall arrest equipment
- Practical fall arrest
- Ladder and rail
- Assembling and fitting
- Final check after installation and daily check
- Summarize and ending