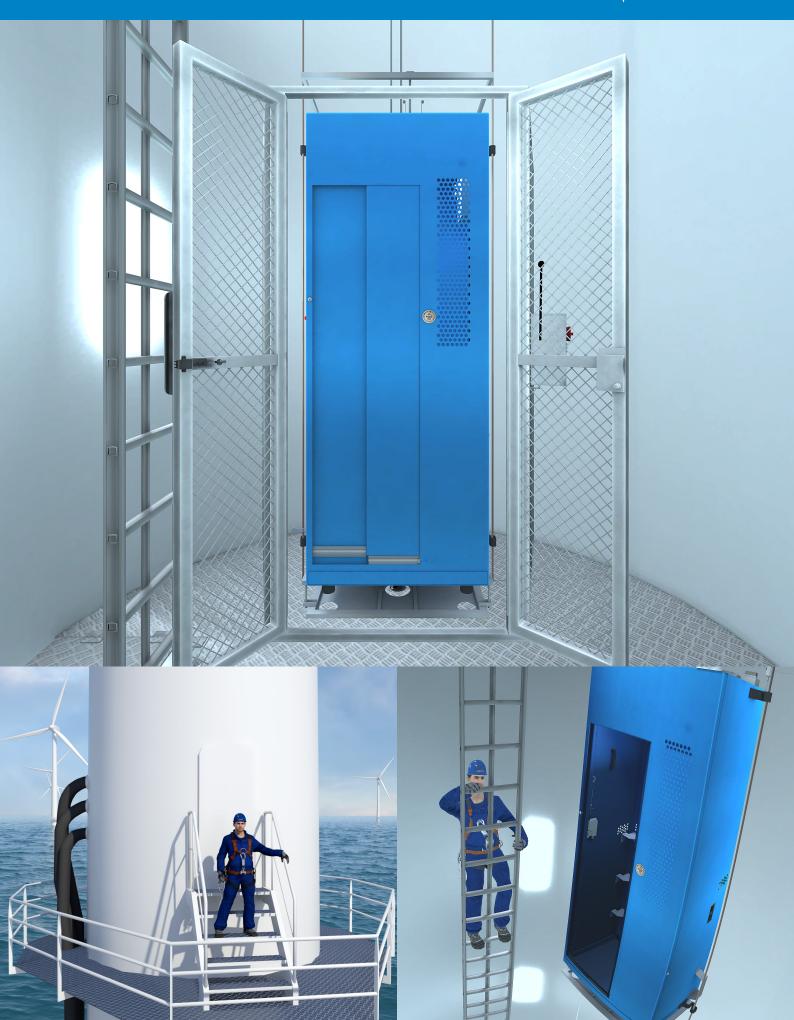

# **OPERATION OF AVANTI SERVICE LIFT MODEL SHARK L**

# **E-LEARNING MODULE**

Target group: Everyone operating an Avanti service lift model Shark L.

**Goal:** To enable a participant to safely conduct a correct inspection of the lift before use and to operate the service lift during normal and abnormal conditions.

**Objectives:** To teach the participant the key components of the service lift, as well as the correct way of inspecting the components before daily usage of the lift. The participant will gain knowledge of how to operate the lift and how to react during abnormal conditions including how to evacuate from the lift.